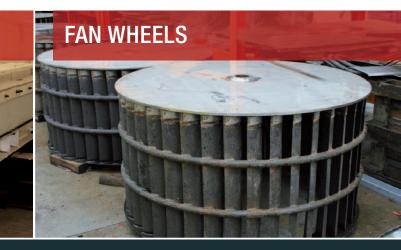

Repairs topusher furnace doors. Replacement and assembly of sheet metal cladding as measured. Including insulation.

**PUSHER FURNACE DOORS** 

Complete repair and manufacture of fan wheels. Prefabrication of fan blades including balancing.